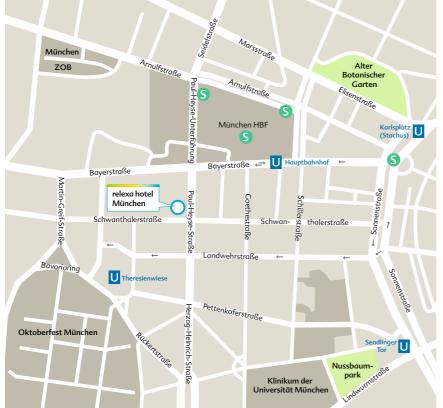

#### The quickest way to us

Arriving by car: You can travel via the motorway A9 Nuremberg — Munich, A8 Salzburg — Munich or A8 Stuttgart-Munich. Please always follow the signs to the city centre.

Arriving by train: Simply get off at Munich's main train station and take the south exit, Bayerstrasse. From there you can reach us easily by foot in a few minutes.

Arriving by plane: You can take the tram number S8 from the Franz-Josef-Strauss Airport. This will get you to the main train station.

A taxi from the airport to the relexa hotel Munich costs approx 65,00 Euro.