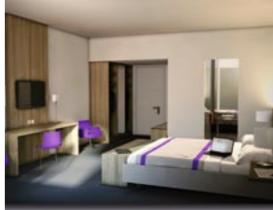

#### Living

- 121 stylish and contemporary elegant rooms as well as studio apartments with soundproofed windows, air conditioning, flat screen TV, wireless Internet, radio, mini bar, room safe
- Mineral water for refreshment
- Bathroom with cosmetic mirror, individual toiletries, cosy bathrobe